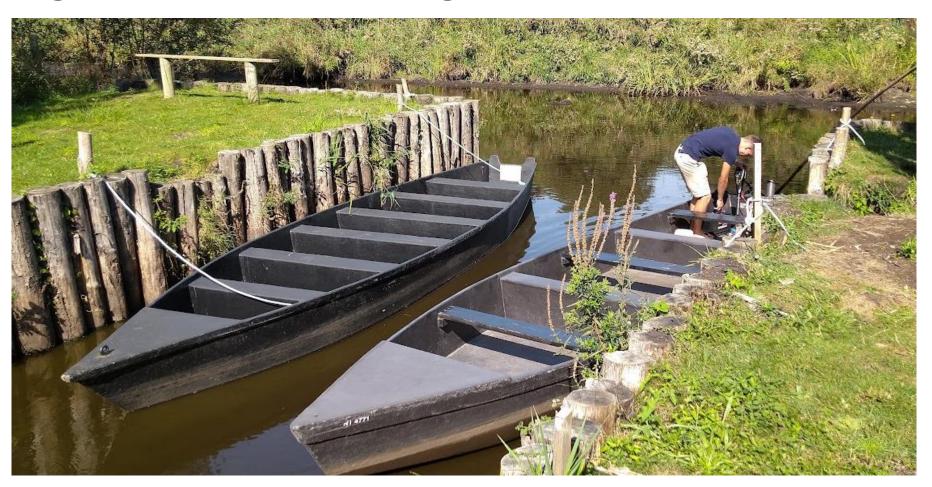

### Figure 3 A boat for a guided tour in the marsh

Kenji Kamigawara September 2022

Figure 4 The Brière regional natural park office

Kenji Kamigawara September 2022