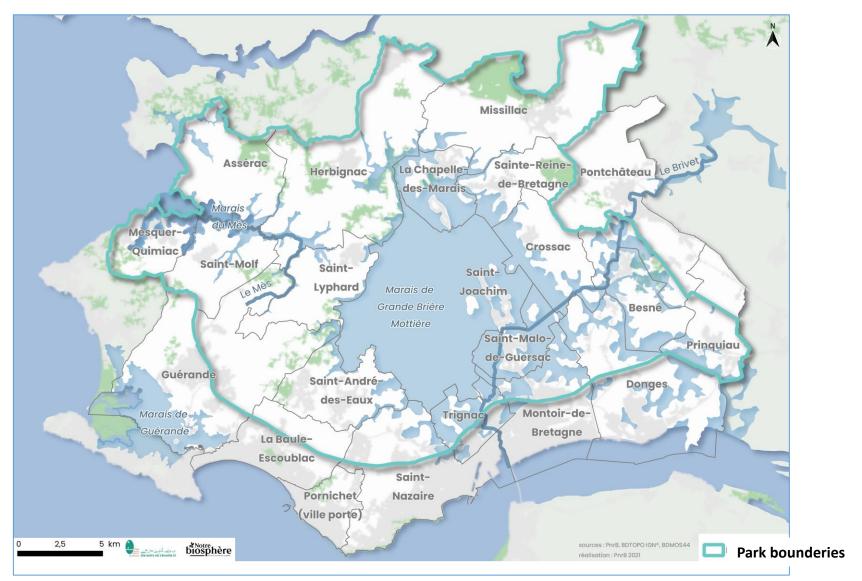

図1 フランス地域自然公園分布図 https://www.parcs-naturels-regionaux.fr/les-parcs decouvrir-les-58-parcsを上河原改変(これ以外に海外領土に二つの公園あり) フランス地域自然公園連合より許可を得て転載

# 概要

Amand-Raismes(フランス北部) 定されている (図1)。それらのでは五八カ所の地域自然公園が指 六七年の大統領令によって定めら 自然公園に関する法制度は、 面積はフランス国土の約一九%を ও (Fontana 1101111)° 新たな公園の指定が検討されてい 占める。さらに一○カ所について

地域

自然公園 は、 地域自然 フ ラ 積約五万六、五〇〇haの内、 二〇一六年調査によると、同公園面 indivis)は○・七万hである。

25 国立公園 No.809/DECEMBER.2022

上河原 献

公園との最初の出会い。
□○一五年に外来水生植物管理調査の二○一三年より現職。

Figure 1 Regional Natural Parks of France

Modified by Kamigawara based on https://www.parcs-naturels-regionaux.fr/les-parcs/decouvrir-les-58-parcs.