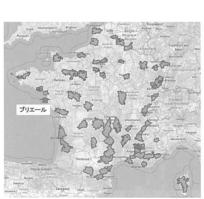

図1 フランス地域自然公園分布図 https://www.parcs-naturels-regionaux.fr/les-parcs decouvrir-les-58-parcsを上河原改変(これ以外に海外領土に二つの公園あり) フランス地域自然公園連合より許可を得て転載

# 概要

Amand-Raismes(フランス北部) 定されている (図1)。それらのでは五八カ所の地域自然公園が指 六七年の大統領令によって定めら 自然公園に関する法制度は、 面積はフランス国土の約一九%を ও (Fontana 1101111)° 新たな公園の指定が検討されてい 占める。さらに一○カ所について

地域

自然公園 は、 地域自然 フ ラ 積約五万六、五〇〇haの内、 二〇一六年調査によると、同公園面 indivis)は○・七万hである。

25 国立公園 No.809/DECEMBER.2022

上河原 献

公園との最初の出会い。
□○一五年に外来水生植物管理調査の二○一三年より現職。

Figure 1 Regional Natural Parks of France

Modified by Kamigawara based on https://www.parcs-naturels-regionaux.fr/les-parcs/decouvrir-les-58-parcs.