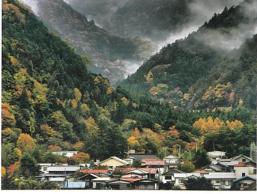

### わがまちの自然公園 **丹波山村**

「わがまちの自然公園」では、自然公園のその 地域ならではの魅力を紹介しています。今月 は村全体が秩父多摩甲斐国立公園内にある丹 波山村から、地域の見所や取り組みについて 紹介します。

写真上 : 山とともに暮らしてきた丹波山の集落

写真右上:収穫の時を静かに待つ柿の木

写真右下: 秋から冬へ。

自然が織りなす幻想的な景色

(写真提供:丹波山村)

「パークナビ」は、日本を代表する風景地「国立公園」を徹底的に楽しむためのガイドブックです。美しい景観や動植物、ハイキングコースを中心に、国立公園の魅力を余すことなくご紹介。新シリーズは持ち運びに便利なA5判となりましたので、ぜひ旅のお供にご活用ください。